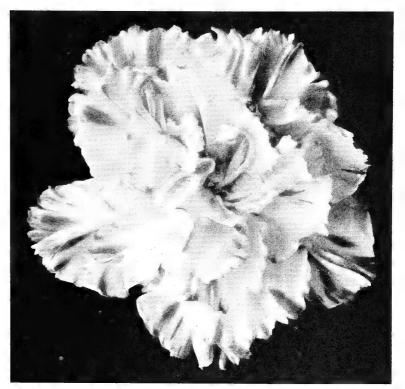

mest white carnation grown, very large, with fringed edges, fragrant grown, very large, with fringed edges, fragrant and spicy. 50c

GLORY. Gorgeous purple crimson, on long strong stems; bushy plants with clean foliage. 50c

GOLDEN WONDER. Sulphur yellow with pink pencillings, large full flowers that keep well. Blooms continuously. 25c

MAINE SUNSHINE. Fine clear yellow. 25c

**BETSY.** Soft white, with dainty crimson picotee and rich clove fragrance; quaint and lovely. **25c** 

BLAZE. Giant flowers of striking Chinese red; healthy, free flowering, rustproof foliage. 35c

BURGUNDY. Marvelous purplish red or maroon, flowers three inches across, on long stiff stems; vigorous, rust-resisting free flowering plants. 50c

CRIMSON POTENTATE. crimson, glowing flower of men's favorite color. 50c



 $\begin{array}{ll} \textbf{HARVESTER.} & \text{Fine garden variety, with cremy} \\ \text{white flowers.} & \textbf{20c} \end{array}$ 

**IMPROVED ABUNDANCE.** Fine flowers of clear pink; strong, free flowering plant. **20c** 

LUXURY. Brilliant orange scarlet, strong plants.

**MAYTIME.** Fresh shell pink flowers of fine form and size, on long stems. Tall, erect, vigorous plants that endure hot weather well. A florists' favorite. **25c** 

**OLIVETTE.** Fine white fringed flowers of good size, on strong stems. Tall vigorous plants. 25c

**ORANGE WONDER.** Huge flowers of apricot orange, shaded orange. **35c** 

PATRICIAN. Fine white of outstanding siz

PETER FISHER. Fine fringed flowers of rose pink, strong stemmed; free flowering, good keeper. 25c

PHARAOH. The most beautiful novelty c